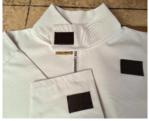

## WOODTURNING SMOCK FEATURES

Large Rear Pockets

Adjustable Collar Keeps out dust and flying waste

Pinch Close Cuffs & Sheer Ensures your clothing is kept away from moving cutters.

Tone

Jacket Style Cut
The Smock design is a full length cut, open ended with an

These avoid the collection of flying shavings

YKK aluminium zip.

Unbleached (light oatmeal colour) 100% natural cotton, soft finish, close weave fabric, pre-shrunk. Machine washable.

**NATURAL** 

Medium weight. Hardwearing, traditional denim weave. 100 % cotton, pre-shrunk, soft finish. Machine washable.

NAVY DENIM

Medium weight. Close weave 35% cotton & 65% polyester. Extremely hardwearing and more crease resistant than 100% cotton. Machine washable.

BOTTLE GREEN

Light to medium weight. Close weave 35% cotton & 65% polyester. The lightest weight smock we make. Very comfortable in warm workshops.

**STONE** 