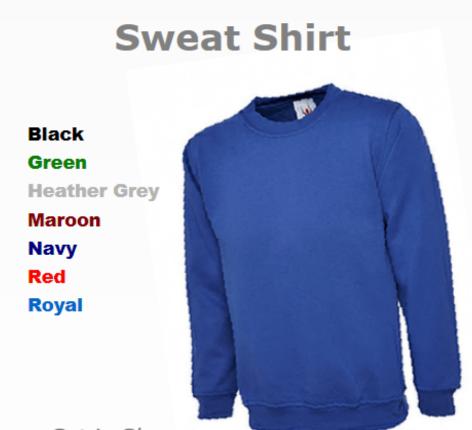

Sweatshirt Only = £15 + p&p Sweatshirt + logo = £21 + p&p

Club price is £20 incl & logo + p&p (postage waived if Club multiple order). Font

Colours & Font Styles as per Smocks

Chest Sizes for Sweatshirts:

$$54" = 4XL$$